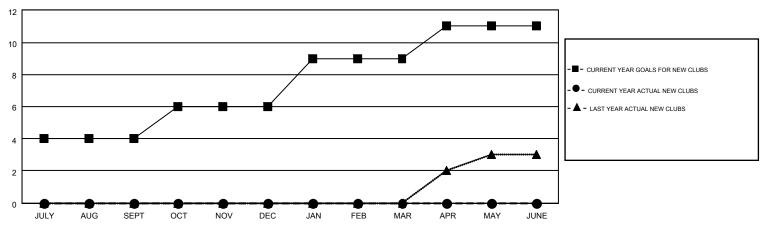

## GOALS AND ACTUAL NEW CLUBS CUMULATIVE

| DROPPED CLUBS: 1  |     | 88 CLUBS OF 328 ADDED 1 OR MORE<br>NEW MEMBERS | GENDER DISTRIBUTION  MALE 5,840 (74.75%) |                 |         |
|-------------------|-----|------------------------------------------------|------------------------------------------|-----------------|---------|
|                   |     |                                                | MALE                                     | 3,040 (74.7370) |         |
|                   |     |                                                | FEMALE                                   | 1,973 (25.25%)  |         |
| DROPPED MEMBERS   |     |                                                |                                          |                 |         |
| DECEASED          | 35  | CLICK HERE FOR HEALTH                          |                                          |                 | 4 4 4 4 |
| CLUB CANCELLED 18 |     | ASSESSMENT DATA                                | FAMILY UNIT MEMBERS                      |                 | 1,141   |
| OTHER             | 227 | ACCESSMENT BATA                                | HEAD OF HOUSEHOLD                        |                 | 565     |
| TOTAL             | 280 |                                                | NON-HEAD OF HOUSEHOL                     | D               | 576     |