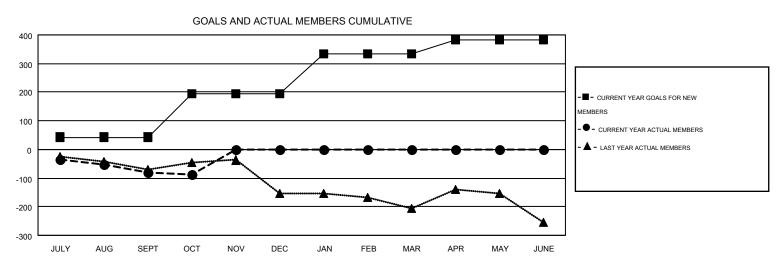

## GOALS AND ACTUAL NEW CLUBS CUMULATIVE

| DROPPED CLUBS: 1  |     | 88 CLUBS OF 328 ADDED 1 OR MORE<br>NEW MEMBERS | GENDER DISTRIBUTION  MALE 5,840 (74.75%) |                 |         |
|-------------------|-----|------------------------------------------------|------------------------------------------|-----------------|---------|
|                   |     |                                                | MALE                                     | 3,040 (74.7370) |         |
|                   |     |                                                | FEMALE                                   | 1,973 (25.25%)  |         |
| DROPPED MEMBERS   |     |                                                |                                          |                 |         |
| DECEASED          | 35  | CLICK HERE FOR HEALTH                          |                                          |                 | 4 4 4 4 |
| CLUB CANCELLED 18 |     | ASSESSMENT DATA                                | FAMILY UNIT MEMBERS                      |                 | 1,141   |
| OTHER             | 227 | ACCESSMENT BATA                                | HEAD OF HOUSEHOLD                        |                 | 565     |
| TOTAL             | 280 |                                                | NON-HEAD OF HOUSEHOL                     | D               | 576     |